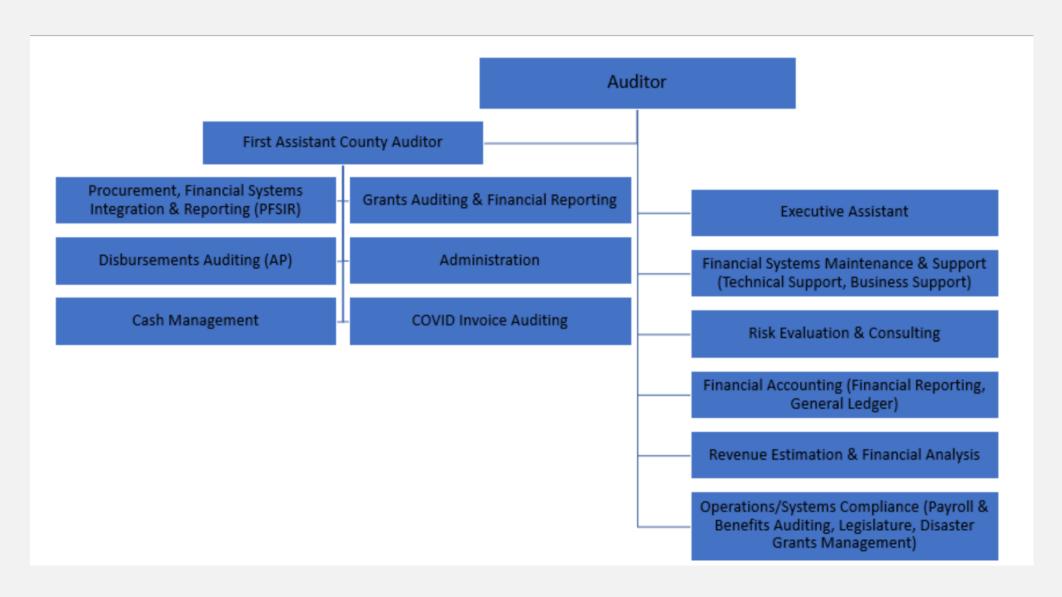

#### **AUDITORS OFFICE ORG CHART**

"No matter what the job description says, your real job is to make the boss look good.

Lois Wyse

Grants manager promoted into a Special Project Position

Replacement moved to Emergency Management to help with COVID response grants