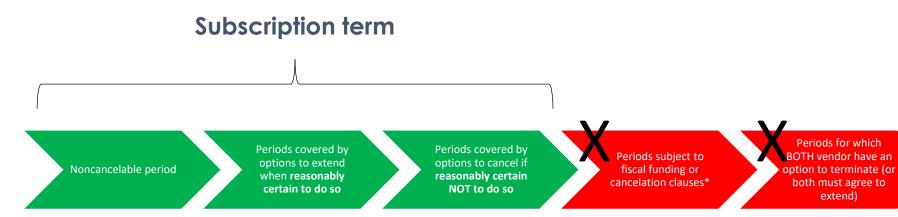

#### Subscription term

The period during which **NEITHER** party can cancel the agreement. In other words, both are legally obligated without the possibility of cancellation.

#### Subscription term

To be "reasonably certain" is a HIGH LEVEL of certainty. Not 51% chance... To determine this, look at similar agreements in the past and other documented intent of management.
 Consider likelihood of cancellation for BOTH lessor and lessee!

#### Subscription term

To be "reasonably certain" is a **HIGH LEVEL** of certainty. Not 51% chance... To determine this, look at similar agreements in the past and other documented intent of management. **Consider likelihood of cancellation for BOTH vendor and government!** 

#### Do not include

Periods subject to fiscal funding or cancelation clauses Periods for which BOTH vendor & government have an option to terminate (or both must agree to extend)

Unless it is REASONABLY CERTAIN the clause will be exercised!