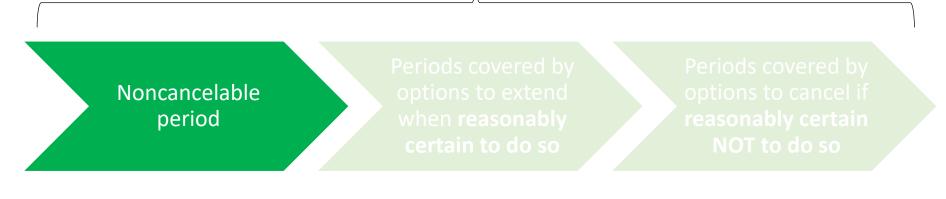

#### Subscription term

The period during which **NEITHER** party can cancel the agreement. In other words, both are legally obligated without the possibility of cancellation.