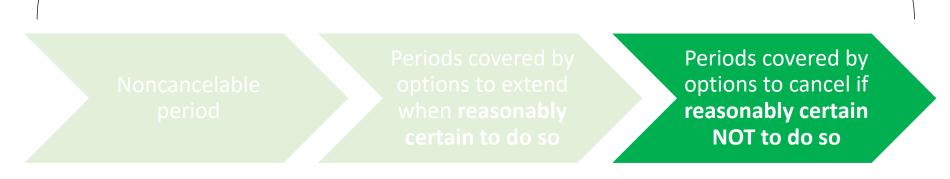

#### Subscription term

To be "reasonably certain" is a HIGH LEVEL of certainty. Not 51% chance... To determine this, look at similar agreements in the past and other documented intent of management.
 Consider likelihood of cancellation for BOTH lessor and lessee!

#### Subscription term

To be "reasonably certain" is a **HIGH LEVEL** of certainty. Not 51% chance... To determine this, look at similar agreements in the past and other documented intent of management. **Consider likelihood of cancellation for BOTH vendor and government!** 