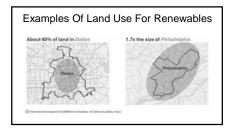

| 687                                    | 40.65                      | 43%                                                           | 159,000           | 18                                           |
| Sount Africa       | 226                                    | 45.62                      | 74%                                                           | 91.000            |                                              |

4 5 6







7 8 9







10 11 12







13 14 15







16 17 18







19 20 2







22 23 24







25 26 27







28 29 :







31 32 33







34 35 36

37





38 39







40 41 42







43 44 45

What Sain Season Stripe

- Primer Content - Wider (107) - Surver (13 -





46 47 48







49 50 5







52 53 54













58 59 60







61 62 63







64 65 6







67 68 69







70 71 72







73 74 7







76 77 78







79 80 81



Tariffs
Positives

Negatives

Short term GDP growth due to inventory purchases

Short term increased cost for consumer

Short term increased cost for consumer

Possible long term cost increase for consumer

Increased energy demand from heavy industry

82 83 84







85 86 87







88 89 90













4 95





97 98