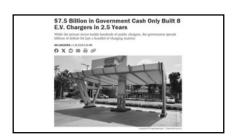

| 40.65                      | 43%                                                           | 159,000           | 18                                           |
| Sount Africa       | 226                                    | 45.62                      | 74%                                                           | 91.000            |                                              |

4 5 6







7 8 9







10 11 12







13 14 15







16 17 18







19 20 2







22 23 24







25 26 27







28 29 :







31 32 33







34 35 36

37





38 39







40 41 42







43 44 45

What Sain Season Stripe

- Primer Content - Wider (107) - Surver (13 -





46 47 48







49 50 5







52 53 54













58 59 60







61 62 63







64 65 6







67 68 69







70 71 72







73 74 7







76 77 78







79 80 81



Tariffs
Positives

Negatives

Short term GDP growth due to inventory purchases

Short term increased cost for consumer

Short term increased cost for consumer

Possible long term cost increase for consumer

Increased energy demand from heavy industry

82 83 84







85 86 87







88 89 90













4 95





97 98