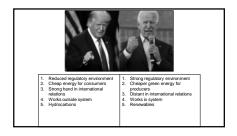

%
Renewables
by Country
(2017-2022)

| Power By Any Means |                                        |                            |                                                               |                   |                                              |
|--------------------|----------------------------------------|----------------------------|---------------------------------------------------------------|-------------------|----------------------------------------------|
|                    | Coal Produ                             | uction and power Generati- | on in selected Countrie                                       | s s               |                                              |
|                    | Coal Production 2022<br>(million tons) | capacity (GW), including