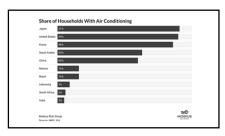

| 1,500,000         | 1                                            |
| India              | 911                                    | 241                        | 75%                                                           | 337,400           | 53                                           |
| Indonesia          | 687                                    | 40.65                      | 43%                                                           | 159,000           | 18                                           |
| Sount Africa       | 226                                    | 45.62                      | 74%                                                           | 91.000            |                                              |

4 5 6







7 8 9







10 11 12







13 14 15







16 17 18







19 20 2







22 23 24







25 26 27







28 29 :







31 32 33







34 35 36

37





38 39







40 41 42







43 44 45

What Sain Season Stripe

- Primer Content - Wider (107) - Surver (13 -





46 47 48







49 50 5







52 53 54













58 59 60







61 62 63







64 65 6







67 68 69







70 71 72







73 74 7







76 77 78







79 80 81



Tariffs
Positives

Negatives

Short term GDP growth due to inventory purchases

Short term increased cost for consumer

Short term increased cost for consumer

Possible long term cost increase for consumer

Increased energy demand from heavy industry

82 83 84







85 86 87







88 89 90













4 95





97 98