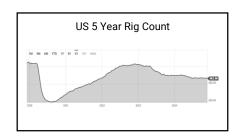

| 911                                    | 241                        | 75%                                                           | 337,400           | 53                                           |
| Indonesia          | 687                                    | 40.65                      | 43%                                                           | 159,000           | 18                                           |
| Sount Africa       | 226                                    | 45.62                      | 74%                                                           | 91.000            |                                              |

4 5 6







7 8 9







10 11 12







13 14 15







16 17 18







19 20 2







22 23 24







25 26 27







28 29 :







31 32 33







34 35 36

37





38 39







40 41 42







43 44 45

What Sain Season Stripe

- Primer Content - Wider (107) - Surver (13 -





46 47 48







49 50 5







52 53 54













58 59 60







61 62 63







64 65 6







67 68 69







70 71 72







73 74 7







76 77 78







79 80 81



Tariffs
Positives

Negatives

Short term GDP growth due to inventory purchases

Short term increased cost for consumer

Short term increased cost for consumer

Possible long term cost increase for consumer

Increased energy demand from heavy industry

82 83 84







85 86 87







88 89 90













4 95





97 98