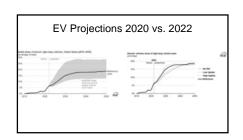

| 40.65                      | 43%                                                           | 159,000           | 18                                           |
| Sount Africa       | 226                                    | 45.62                      | 74%                                                           | 91.000            |                                              |

4 5 6







7 8 9







10 11 12







13 14 15







16 17 18







19 20 2







22 23 24







25 26 27







28 29 :







31 32 33







34 35 36

37





38 39







40 41 42







43 44 45

What Sain Season Stripe

- Primer Content - Wider (107) - Surver (13 -





46 47 48







49 50 5







52 53 54













58 59 60







61 62 63







64 65 6







67 68 69







70 71 72







73 74 7







76 77 78







79 80 81



Tariffs
Positives

Negatives

Short term GDP growth due to inventory purchases

Short term increased cost for consumer

Short term increased cost for consumer

Possible long term cost increase for consumer

Increased energy demand from heavy industry

82 83 84







85 86 87







88 89 90













4 95





97 98