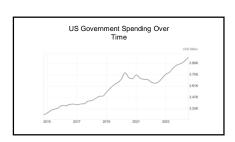

43%                                                           | 159,000           | 18                                           |
| Sount Africa       | 226                                    | 45.62                      | 74%                                                           | 91.000            |                                              |

4 5 6







7 8 9







10 11 12







13 14 15







16 17 18







19 20 2







22 23 24







25 26 27







28 29 :







31 32 33







34 35 36

37





38 39







40 41 42







43 44 45

What Sain Season Stripe

- Primer Content - Wider (107) - Surver (13 -





46 47 48







49 50 5







52 53 54













58 59 60







61 62 63







64 65 6







67 68 69







70 71 72







73 74 7







76 77 78







79 80 81



Tariffs
Positives

Negatives

Short term GDP growth due to inventory purchases

Short term increased cost for consumer

Short term increased cost for consumer

Possible long term cost increase for consumer

Increased energy demand from heavy industry

82 83 84







85 86 87







88 89 90













4 95





97 98