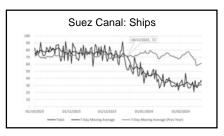

|
| India              | 911                                    | 241                        | 75%                                                           | 337,400           | 53                                           |
| Indonesia          | 687                                    | 40.65                      | 43%                                                           | 159,000           | 18                                           |
| Sount Africa       | 226                                    | 45.62                      | 74%                                                           | 91.000            |                                              |

4 5 6







7 8 9







10 11 12







13 14 15







16 17 18







19 20 2







22 23 24







25 26 27







28 29 :







31 32 33







34 35 36

37





38 39







40 41 42







43 44 45

What Sain Season Stripe

- Primer Content - Wider (107) - Surver (13 -





46 47 48







49 50 5







52 53 54













58 59 60







61 62 63







64 65 6







67 68 69







70 71 72







73 74 7







76 77 78







79 80 81



Tariffs
Positives

Negatives

Short term GDP growth due to inventory purchases

Short term increased cost for consumer

Short term increased cost for consumer

Possible long term cost increase for consumer

Increased energy demand from heavy industry

82 83 84







85 86 87







88 89 90













4 95





97 98