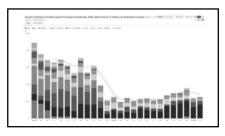

| 1,500,000         | 1                                            |
| India              | 911                                    | 241                        | 75%                                                           | 337,400           | 53                                           |
| Indonesia          | 687                                    | 40.65                      | 43%                                                           | 159,000           | 18                                           |
| Sount Africa       | 226                                    | 45.62                      | 74%                                                           | 91.000            |                                              |

4 5 6







7 8 9







10 11 12







13 14 15







16 17 18







19 20 2







22 23 24







25 26 27







28 29 :







31 32 33







34 35 36

37





38 39







40 41 42







43 44 45

What Sain Season Stripe

- Primer Content - Wider (107) - Surver (13 -





46 47 48







49 50 5







52 53 54













58 59 60







61 62 63







64 65 6







67 68 69







70 71 72







73 74 7







76 77 78







79 80 81



Tariffs
Positives

Negatives

Short term GDP growth due to inventory purchases

Short term increased cost for consumer

Short term increased cost for consumer

Possible long term cost increase for consumer

Increased energy demand from heavy industry

82 83 84







85 86 87







88 89 90













4 95





97 98