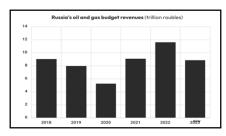

| 1,500,000         | 1                                            |
| India              | 911                                    | 241                        | 75%                                                           | 337,400           | 53                                           |
| Indonesia          | 687                                    | 40.65                      | 43%                                                           | 159,000           | 18                                           |
| Sount Africa       | 226                                    | 45.62                      | 74%                                                           | 91.000            |                                              |

4 5 6







7 8 9







10 11 12







13 14 15







16 17 18







19 20 2







22 23 24







25 26 27







28 29 :







31 32 33







34 35 36

37





38 39







40 41 42







43 44 45

What Sain Season Stripe

- Primer Content - Wider (107) - Surver (13 -





46 47 48







49 50 5







52 53 54













58 59 60







61 62 63







64 65 6







67 68 69







70 71 72







73 74 7







76 77 78







79 80 81



Tariffs
Positives

Negatives

Short term GDP growth due to inventory purchases

Short term increased cost for consumer

Short term increased cost for consumer

Possible long term cost increase for consumer

Increased energy demand from heavy industry

82 83 84







85 86 87







88 89 90













4 95





97 98