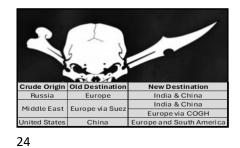

%
Renewables
by Country
(2017-2022)

| Power By Any Means |                                        |                            |                                                               |                   |                                              |
|--------------------|----------------------------------------|----------------------------|---------------------------------------------------------------|-------------------|----------------------------------------------|
|                    | Coal Produ                             | uction and power Generati- | on in selected Countrie                                       | s s               |                                              |
|                    | Coal Production 2022<br>(million tons) | capacity (GW), including   | Percentage of power<br>generated from coal-<br>fired capacity | Mining population | Planned coal-<br>fired power<br>capacity (GW |
| China              | 4,560                                  | 1,451                      | 61%                                                           | 1,500,000         | 1                                            |
| India              | 911                                    | 241                        | 75%                                                           | 337,400           | 53                                           |
| Indonesia          | 687                                    | 40.65                      | 43%                                                           | 159,000           | 18                                           |
| Sount Africa       | 226                                    | 45.62                      | 74%                                                           | 91.000            |                                              |