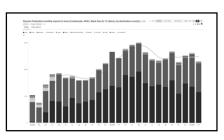

| 1,500,000         | 1                                            |
| India              | 911                                    | 241                        | 75%                                                           | 337,400           | 53                                           |
| Indonesia          | 687                                    | 40.65                      | 43%                                                           | 159,000           | 18                                           |
| Sount Africa       | 226                                    | 45.62                      | 74%                                                           | 91.000            |                                              |

4 5 6







7 8 9







10 11 12







13 14 15







16 17 18







19 20 2







22 23 24







25 26 27







28 29 :







31 32 33







34 35 36

37





38 39







40 41 42







43 44 45

What Sain Season Stripe

- Primer Content - Wider (107) - Surver (13 -





46 47 48







49 50 5







52 53 54













58 59 60







61 62 63







64 65 6







67 68 69







70 71 72







73 74 7







76 77 78







79 80 81



Tariffs
Positives

Negatives

Short term GDP growth due to inventory purchases

Short term increased cost for consumer

Short term increased cost for consumer

Possible long term cost increase for consumer

Increased energy demand from heavy industry

82 83 84







85 86 87







88 89 90













4 95





97 98