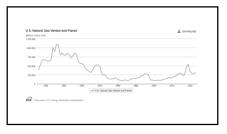

337,400           | 53                                           |
| Indonesia          | 687                                    | 40.65                      | 43%                                                           | 159,000           | 18                                           |
| Sount Africa       | 226                                    | 45.62                      | 74%                                                           | 91.000            |                                              |

4 5 6







7 8 9







10 11 12







13 14 15







16 17 18







19 20 2







22 23 24







25 26 27







28 29 :







31 32 33







34 35 36

37





38 39







40 41 42







43 44 45

What Sain Season Stripe

- Primer Content - Wider (107) - Surver (13 -





46 47 48







49 50 5







52 53 54













58 59 60







61 62 63







64 65 6







67 68 69







70 71 72







73 74 7







76 77 78







79 80 81



Tariffs
Positives

Negatives

Short term GDP growth due to inventory purchases

Short term increased cost for consumer

Short term increased cost for consumer

Possible long term cost increase for consumer

Increased energy demand from heavy industry

82 83 84







85 86 87







88 89 90













4 95





97 98