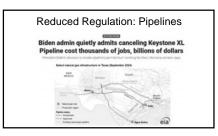

| 75%                                                           | 337,400           | 53                                           |
| Indonesia          | 687                                    | 40.65                      | 43%                                                           | 159,000           | 18                                           |
| Sount Africa       | 226                                    | 45.62                      | 74%                                                           | 91.000            |                                              |

4 5 6







7 8 9







10 11 12







13 14 15







16 17 18







19 20 2







22 23 24







25 26 27







28 29 :







31 32 33







34 35 36

37





38 39







40 41 42







43 44 45

What Sain Season Stripe

- Primer Content - Wider (107) - Surver (13 -





46 47 48







49 50 5







52 53 54













58 59 60







61 62 63







64 65 6







67 68 69







70 71 72







73 74 7







76 77 78







79 80 81



Tariffs
Positives

Negatives

Short term GDP growth due to inventory purchases

Short term increased cost for consumer

Short term increased cost for consumer

Possible long term cost increase for consumer

Increased energy demand from heavy industry

82 83 84







85 86 87







88 89 90













4 95





97 98