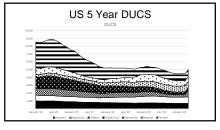

| 911                                    | 241                        | 75%                                                           | 337,400           | 53                                           |
| Indonesia          | 687                                    | 40.65                      | 43%                                                           | 159,000           | 18                                           |
| Sount Africa       | 226                                    | 45.62                      | 74%                                                           | 91.000            |                                              |

4 5 6







7 8 9







10 11 12







13 14 15







16 17 18







19 20 2







22 23 24







25 26 27







28 29 :







31 32 33







34 35 36

37





38 39







40 41 42







43 44 45

What Sain Season Stripe

- Primer Content - Wider (107) - Surver (13 -





46 47 48







49 50 5







52 53 54













58 59 60







61 62 63







64 65 6







67 68 69







70 71 72







73 74 7







76 77 78







79 80 81



Tariffs
Positives

Negatives

Short term GDP growth due to inventory purchases

Short term increased cost for consumer

Short term increased cost for consumer

Possible long term cost increase for consumer

Increased energy demand from heavy industry

82 83 84







85 86 87







88 89 90













4 95





97 98