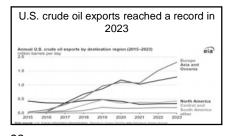

| 241                        | 75%                                                           | 337,400           | 53                                           |
| Indonesia          | 687                                    | 40.65                      | 43%                                                           | 159,000           | 18                                           |
| Sount Africa       | 226                                    | 45.62                      | 74%                                                           | 91.000            |                                              |

4 5 6







7 8 9







10 11 12







13 14 15







16 17 18







19 20 2







22 23 24







25 26 27







28 29 :







31 32 33







34 35 36

37





38 39







40 41 42







43 44 45

What Sain Season Stripe

- Primer Content - Wider (107) - Surver (13 -





46 47 48







49 50 5







52 53 54













58 59 60







61 62 63







64 65 6







67 68 69







70 71 72







73 74 7







76 77 78







79 80 81



Tariffs
Positives

Negatives

Short term GDP growth due to inventory purchases

Short term increased cost for consumer

Short term increased cost for consumer

Possible long term cost increase for consumer

Increased energy demand from heavy industry

82 83 84







85 86 87







88 89 90













4 95





97 98