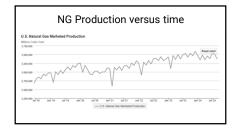

| 241                        | 75%                                                           | 337,400           | 53                                           |
| Indonesia          | 687                                    | 40.65                      | 43%                                                           | 159,000           | 18                                           |
| Sount Africa       | 226                                    | 45.62                      | 74%                                                           | 91.000            |                                              |

4 5 6







7 8 9







10 11 12







13 14 15







16 17 18







19 20 2







22 23 24







25 26 27







28 29 :







31 32 33







34 35 36

37





38 39







40 41 42







43 44 45

What Sain Season Stripe

- Primer Content - Wider (107) - Surver (13 -





46 47 48







49 50 5







52 53 54













58 59 60







61 62 63







64 65 6







67 68 69







70 71 72







73 74 7







76 77 78







79 80 81



Tariffs
Positives

Negatives

Short term GDP growth due to inventory purchases

Short term increased cost for consumer

Short term increased cost for consumer

Possible long term cost increase for consumer

Increased energy demand from heavy industry

82 83 84







85 86 87







88 89 90













4 95





97 98