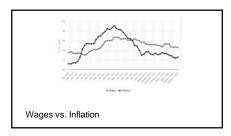

|                                              |

4 5 6







7 8 9







10 11 12







13 14 15







16 17 18







19 20 2







22 23 24







25 26 27







28 29 :







31 32 33







34 35 36

37





38 39







40 41 42







43 44 45

What Sain Season Stripe

- Primer Content - Wider (107) - Surver (13 -





46 47 48







49 50 5







52 53 54













58 59 60







61 62 63







64 65 6







67 68 69







70 71 72







73 74 7







76 77 78







79 80 81



Tariffs
Positives

Negatives

Short term GDP growth due to inventory purchases

Short term increased cost for consumer

Short term increased cost for consumer

Possible long term cost increase for consumer

Increased energy demand from heavy industry

82 83 84







85 86 87







88 89 90













4 95





97 98