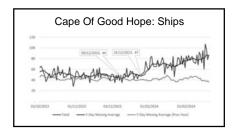

|
| India              | 911                                    | 241                        | 75%                                                           | 337,400           | 53                                           |
| Indonesia          | 687                                    | 40.65                      | 43%                                                           | 159,000           | 18                                           |
| Sount Africa       | 226                                    | 45.62                      | 74%                                                           | 91.000            |                                              |

4 5 6







7 8 9







10 11 12







13 14 15







16 17 18







19 20 2







22 23 24







25 26 27







28 29 :







31 32 33







34 35 36

37





38 39







40 41 42







43 44 45

What Sain Season Stripe

- Primer Content - Wider (107) - Surver (13 -





46 47 48







49 50 5







52 53 54













58 59 60







61 62 63







64 65 6







67 68 69







70 71 72







73 74 7







76 77 78







79 80 81



Tariffs
Positives

Negatives

Short term GDP growth due to inventory purchases

Short term increased cost for consumer

Short term increased cost for consumer

Possible long term cost increase for consumer

Increased energy demand from heavy industry

82 83 84







85 86 87







88 89 90













4 95





97 98