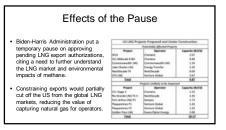

| 53                                           |
| Indonesia          | 687                                    | 40.65                      | 43%                                                           | 159,000           | 18                                           |
| Sount Africa       | 226                                    | 45.62                      | 74%                                                           | 91.000            |                                              |

4 5 6







7 8 9







10 11 12







13 14 15







16 17 18







19 20 2







22 23 24







25 26 27







28 29 :







31 32 33







34 35 36

37





38 39







40 41 42







43 44 45

What Sain Season Stripe

- Primer Content - Wider (107) - Surver (13 -





46 47 48







49 50 5







52 53 54













58 59 60







61 62 63







64 65 6







67 68 69







70 71 72







73 74 7







76 77 78







79 80 81



Tariffs
Positives

Negatives

Short term GDP growth due to inventory purchases

Short term increased cost for consumer

Short term increased cost for consumer

Possible long term cost increase for consumer

Increased energy demand from heavy industry

82 83 84







85 86 87







88 89 90













4 95





97 98