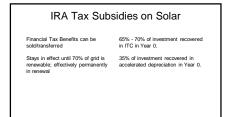

| 687                                    | 40.65                      | 43%                                                           | 159,000           | 18                                           |
| Sount Africa       | 226                                    | 45.62                      | 74%                                                           | 91.000            |                                              |

4 5 6







7 8 9







10 11 12







13 14 15







16 17 18







19 20 2







22 23 24







25 26 27







28 29 :







31 32 33







34 35 36

37





38 39







40 41 42







43 44 45

What Sain Season Stripe

- Primer Content - Wider (107) - Surver (13 -





46 47 48







49 50 5







52 53 54













58 59 60







61 62 63







64 65 6







67 68 69







70 71 72







73 74 7







76 77 78







79 80 81



Tariffs
Positives

Negatives

Short term GDP growth due to inventory purchases

Short term increased cost for consumer

Short term increased cost for consumer

Possible long term cost increase for consumer

Increased energy demand from heavy industry

82 83 84







85 86 87







88 89 90













4 95





97 98