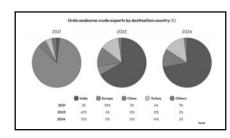

| 1,500,000         | 1                                            |
| India              | 911                                    | 241                        | 75%                                                           | 337,400           | 53                                           |
| Indonesia          | 687                                    | 40.65                      | 43%                                                           | 159,000           | 18                                           |
| Sount Africa       | 226                                    | 45.62                      | 74%                                                           | 91.000            |                                              |

4 5 6







7 8 9







10 11 12







13 14 15







16 17 18







19 20 2







22 23 24







25 26 27







28 29 :







31 32 33







34 35 36

37





38 39







40 41 42







43 44 45

What Sain Season Stripe

- Primer Content - Wider (107) - Surver (13 -





46 47 48







49 50 5







52 53 54













58 59 60







61 62 63







64 65 6







67 68 69







70 71 72







73 74 7







76 77 78







79 80 81



Tariffs
Positives

Negatives

Short term GDP growth due to inventory purchases

Short term increased cost for consumer

Short term increased cost for consumer

Possible long term cost increase for consumer

Increased energy demand from heavy industry

82 83 84







85 86 87







88 89 90













4 95





97 98