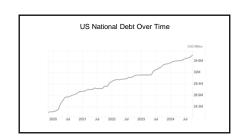

%                                                           | 159,000           | 18                                           |
| Sount Africa       | 226                                    | 45.62                      | 74%                                                           | 91.000            |                                              |

4 5 6







7 8 9







10 11 12







13 14 15







16 17 18







19 20 2







22 23 24







25 26 27







28 29 :







31 32 33







34 35 36

37





38 39







40 41 42







43 44 45

What Sain Season Stripe

- Primer Content - Wider (107) - Surver (13 -





46 47 48







49 50 5







52 53 54













58 59 60







61 62 63







64 65 6







67 68 69







70 71 72







73 74 7







76 77 78







79 80 81



Tariffs
Positives

Negatives

Short term GDP growth due to inventory purchases

Short term increased cost for consumer

Short term increased cost for consumer

Possible long term cost increase for consumer

Increased energy demand from heavy industry

82 83 84







85 86 87







88 89 90













4 95





97 98