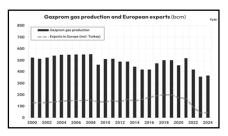

| 1,500,000         | 1                                            |
| India              | 911                                    | 241                        | 75%                                                           | 337,400           | 53                                           |
| Indonesia          | 687                                    | 40.65                      | 43%                                                           | 159,000           | 18                                           |
| Sount Africa       | 226                                    | 45.62                      | 74%                                                           | 91.000            |                                              |

4 5 6







7 8 9







10 11 12







13 14 15







16 17 18







19 20 2







22 23 24







25 26 27







28 29 :







31 32 33







34 35 36

37





38 39







40 41 42







43 44 45

What Sain Season Stripe

- Primer Content - Wider (107) - Surver (13 -





46 47 48







49 50 5







52 53 54













58 59 60







61 62 63







64 65 6







67 68 69







70 71 72







73 74 7







76 77 78







79 80 81



Tariffs
Positives

Negatives

Short term GDP growth due to inventory purchases

Short term increased cost for consumer

Short term increased cost for consumer

Possible long term cost increase for consumer

Increased energy demand from heavy industry

82 83 84







85 86 87







88 89 90













4 95





97 98