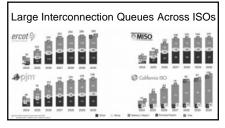

|
| Indonesia          | 687                                    | 40.65                      | 43%                                                           | 159,000           | 18                                           |
| Sount Africa       | 226                                    | 45.62                      | 74%                                                           | 91.000            |                                              |

4 5 6







7 8 9







10 11 12







13 14 15







16 17 18







19 20 2







22 23 24







25 26 27







28 29 :







31 32 33







34 35 36

37





38 39







40 41 42







43 44 45

What Sain Season Stripe

- Primer Content - Wider (107) - Surver (13 -





46 47 48







49 50 5







52 53 54













58 59 60







61 62 63







64 65 6







67 68 69







70 71 72







73 74 7







76 77 78







79 80 81



Tariffs
Positives

Negatives

Short term GDP growth due to inventory purchases

Short term increased cost for consumer

Short term increased cost for consumer

Possible long term cost increase for consumer

Increased energy demand from heavy industry

82 83 84







85 86 87







88 89 90













4 95





97 98