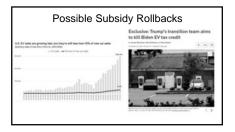

| 40.65                      | 43%                                                           | 159,000           | 18                                           |
| Sount Africa       | 226                                    | 45.62                      | 74%                                                           | 91.000            |                                              |

4 5 6







7 8 9







10 11 12







13 14 15







16 17 18







19 20 2







22 23 24







25 26 27







28 29 :







31 32 33







34 35 36

37





38 39







40 41 42







43 44 45

What Sain Season Stripe

- Primer Content - Wider (107) - Surver (13 -





46 47 48







49 50 5







52 53 54













58 59 60







61 62 63







64 65 6







67 68 69







70 71 72







73 74 7







76 77 78







79 80 81



Tariffs
Positives

Negatives

Short term GDP growth due to inventory purchases

Short term increased cost for consumer

Short term increased cost for consumer

Possible long term cost increase for consumer

Increased energy demand from heavy industry

82 83 84







85 86 87







88 89 90













4 95





97 98