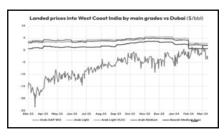

| 1,500,000         | 1                                            |
| India              | 911                                    | 241                        | 75%                                                           | 337,400           | 53                                           |
| Indonesia          | 687                                    | 40.65                      | 43%                                                           | 159,000           | 18                                           |
| Sount Africa       | 226                                    | 45.62                      | 74%                                                           | 91.000            |                                              |

4 5 6







7 8 9







10 11 12







13 14 15







16 17 18







19 20 2







22 23 24







25 26 27







28 29 :







31 32 33







34 35 36

37





38 39







40 41 42







43 44 45

What Sain Season Stripe

- Primer Content - Wider (107) - Surver (13 -





46 47 48







49 50 5







52 53 54













58 59 60







61 62 63







64 65 6







67 68 69







70 71 72







73 74 7







76 77 78







79 80 81



Tariffs
Positives

Negatives

Short term GDP growth due to inventory purchases

Short term increased cost for consumer

Short term increased cost for consumer

Possible long term cost increase for consumer

Increased energy demand from heavy industry

82 83 84







85 86 87







88 89 90













4 95





97 98