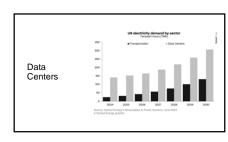

|
| Indonesia          | 687                                    | 40.65                      | 43%                                                           | 159,000           | 18                                           |
| Sount Africa       | 226                                    | 45.62                      | 74%                                                           | 91.000            |                                              |

4 5 6







7 8 9







10 11 12







13 14 15







16 17 18







19 20 2







22 23 24







25 26 27







28 29 :







31 32 33







34 35 36

37





38 39







40 41 42







43 44 45

What Sain Season Stripe

- Primer Content - Wider (107) - Surver (13 -





46 47 48







49 50 5







52 53 54













58 59 60







61 62 63







64 65 6







67 68 69







70 71 72







73 74 7







76 77 78







79 80 81



Tariffs
Positives

Negatives

Short term GDP growth due to inventory purchases

Short term increased cost for consumer

Short term increased cost for consumer

Possible long term cost increase for consumer

Increased energy demand from heavy industry

82 83 84







85 86 87







88 89 90













4 95





97 98