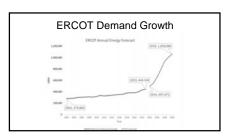

|
| Indonesia          | 687                                    | 40.65                      | 43%                                                           | 159,000           | 18                                           |
| Sount Africa       | 226                                    | 45.62                      | 74%                                                           | 91.000            |                                              |

4 5 6







7 8 9







10 11 12







13 14 15







16 17 18







19 20 2







22 23 24







25 26 27







28 29 :







31 32 33







34 35 36

37





38 39







40 41 42







43 44 45

What Sain Season Stripe

- Primer Content - Wider (107) - Surver (13 -





46 47 48







49 50 5







52 53 54













58 59 60







61 62 63







64 65 6







67 68 69







70 71 72







73 74 7







76 77 78







79 80 81



Tariffs
Positives

Negatives

Short term GDP growth due to inventory purchases

Short term increased cost for consumer

Short term increased cost for consumer

Possible long term cost increase for consumer

Increased energy demand from heavy industry

82 83 84







85 86 87







88 89 90













4 95





97 98