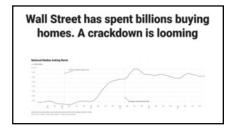

| 91.000            |                                              |

4 5 6







7 8 9







10 11 12







13 14 15







16 17 18







19 20 2







22 23 24







25 26 27







28 29 :







31 32 33







34 35 36

37





38 39







40 41 42







43 44 45

What Sain Season Stripe

- Primer Content - Wider (107) - Surver (13 -





46 47 48







49 50 5







52 53 54













58 59 60







61 62 63







64 65 6







67 68 69







70 71 72







73 74 7







76 77 78







79 80 81



Tariffs
Positives

Negatives

Short term GDP growth due to inventory purchases

Short term increased cost for consumer

Short term increased cost for consumer

Possible long term cost increase for consumer

Increased energy demand from heavy industry

82 83 84







85 86 87







88 89 90













4 95





97 98