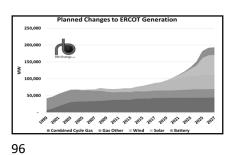

|

4 5 6







7 8 9







10 11 12







13 14 15







16 17 18







19 20 2







22 23 24







25 26 27







28 29 :







31 32 33







34 35 36

37





38 39







40 41 42







43 44 45

What Sain Season Stripe

- Primer Content - Wider (107) - Surver (13 -





46 47 48







49 50 5







52 53 54













58 59 60







61 62 63







64 65 6







67 68 69







70 71 72







73 74 7







76 77 78







79 80 81



Tariffs
Positives

Negatives

Short term GDP growth due to inventory purchases

Short term increased cost for consumer

Short term increased cost for consumer

Possible long term cost increase for consumer

Increased energy demand from heavy industry

82 83 84







85 86 87







88 89 90













4 95





97 98