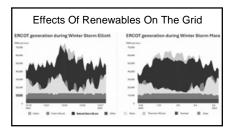

|
| Indonesia          | 687                                    | 40.65                      | 43%                                                           | 159,000           | 18                                           |
| Sount Africa       | 226                                    | 45.62                      | 74%                                                           | 91.000            |                                              |

4 5 6







7 8 9







10 11 12







13 14 15







16 17 18







19 20 2







22 23 24







25 26 27







28 29 :







31 32 33







34 35 36

37





38 39







40 41 42







43 44 45

What Sain Season Stripe

- Primer Content - Wider (107) - Surver (13 -





46 47 48







49 50 5







52 53 54













58 59 60







61 62 63







64 65 6







67 68 69







70 71 72







73 74 7







76 77 78







79 80 81



Tariffs
Positives

Negatives

Short term GDP growth due to inventory purchases

Short term increased cost for consumer

Short term increased cost for consumer

Possible long term cost increase for consumer

Increased energy demand from heavy industry

82 83 84







85 86 87







88 89 90













4 95





97 98