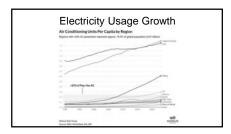

| 1,500,000         | 1                                            |
| India              | 911                                    | 241                        | 75%                                                           | 337,400           | 53                                           |
| Indonesia          | 687                                    | 40.65                      | 43%                                                           | 159,000           | 18                                           |
| Sount Africa       | 226                                    | 45.62                      | 74%                                                           | 91.000            |                                              |

4 5 6







7 8 9







10 11 12







13 14 15







16 17 18







19 20 2







22 23 24







25 26 27







28 29 :







31 32 33







34 35 36

37





38 39







40 41 42







43 44 45

What Sain Season Stripe

- Primer Content - Wider (107) - Surver (13 -





46 47 48







49 50 5







52 53 54













58 59 60







61 62 63







64 65 6







67 68 69







70 71 72







73 74 7







76 77 78







79 80 81



Tariffs
Positives

Negatives

Short term GDP growth due to inventory purchases

Short term increased cost for consumer

Short term increased cost for consumer

Possible long term cost increase for consumer

Increased energy demand from heavy industry

82 83 84







85 86 87







88 89 90













4 95





97 98