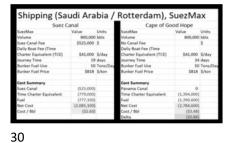

|
| India              | 911                                    | 241                        | 75%                                                           | 337,400           | 53                                           |
| Indonesia          | 687                                    | 40.65                      | 43%                                                           | 159,000           | 18                                           |
| Sount Africa       | 226                                    | 45.62                      | 74%                                                           | 91.000            |                                              |

4 5 6







7 8 9







10 11 12







13 14 15







16 17 18







19 20 2







22 23 24







25 26 27







28 29 :







31 32 33







34 35 36

37





38 39







40 41 42







43 44 45

What Sain Season Stripe

- Primer Content - Wider (107) - Surver (13 -





46 47 48







49 50 5







52 53 54













58 59 60







61 62 63







64 65 6







67 68 69







70 71 72







73 74 7







76 77 78







79 80 81



Tariffs
Positives

Negatives

Short term GDP growth due to inventory purchases

Short term increased cost for consumer

Short term increased cost for consumer

Possible long term cost increase for consumer

Increased energy demand from heavy industry

82 83 84







85 86 87







88 89 90













4 95





97 98