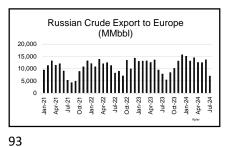

|

4 5 6







7 8 9







10 11 12







13 14 15







16 17 18







19 20 2







22 23 24







25 26 27







28 29 :







31 32 33







34 35 36

37





38 39







40 41 42







43 44 45

What Sain Season Stripe

- Primer Content - Wider (107) - Surver (13 -





46 47 48







49 50 5







52 53 54













58 59 60







61 62 63







64 65 6







67 68 69







70 71 72







73 74 7







76 77 78







79 80 81



Tariffs
Positives

Negatives

Short term GDP growth due to inventory purchases

Short term increased cost for consumer

Short term increased cost for consumer

Possible long term cost increase for consumer

Increased energy demand from heavy industry

82 83 84







85 86 87







88 89 90













4 95





97 98