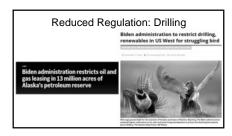

| 75%                                                           | 337,400           | 53                                           |
| Indonesia          | 687                                    | 40.65                      | 43%                                                           | 159,000           | 18                                           |
| Sount Africa       | 226                                    | 45.62                      | 74%                                                           | 91.000            |                                              |

4 5 6







7 8 9







10 11 12







13 14 15







16 17 18







19 20 2







22 23 24







25 26 27







28 29 :







31 32 33







34 35 36

37





38 39







40 41 42







43 44 45

What Sain Season Stripe

- Primer Content - Wider (107) - Surver (13 -





46 47 48







49 50 5







52 53 54













58 59 60







61 62 63







64 65 6







67 68 69







70 71 72







73 74 7







76 77 78







79 80 81



Tariffs
Positives

Negatives

Short term GDP growth due to inventory purchases

Short term increased cost for consumer

Short term increased cost for consumer

Possible long term cost increase for consumer

Increased energy demand from heavy industry

82 83 84







85 86 87







88 89 90













4 95





97 98