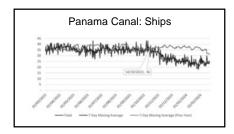

|
| India              | 911                                    | 241                        | 75%                                                           | 337,400           | 53                                           |
| Indonesia          | 687                                    | 40.65                      | 43%                                                           | 159,000           | 18                                           |
| Sount Africa       | 226                                    | 45.62                      | 74%                                                           | 91.000            |                                              |

4 5 6







7 8 9







10 11 12







13 14 15







16 17 18







19 20 2







22 23 24







25 26 27







28 29 :







31 32 33







34 35 36

37





38 39







40 41 42







43 44 45

What Sain Season Stripe

- Primer Content - Wider (107) - Surver (13 -





46 47 48







49 50 5







52 53 54













58 59 60







61 62 63







64 65 6







67 68 69







70 71 72







73 74 7







76 77 78







79 80 81



Tariffs
Positives

Negatives

Short term GDP growth due to inventory purchases

Short term increased cost for consumer

Short term increased cost for consumer

Possible long term cost increase for consumer

Increased energy demand from heavy industry

82 83 84







85 86 87







88 89 90













4 95





97 98