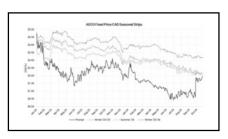

28 29 :

31 32 33

34 35 36

37

38 39

40 41 42

43 44 45

What Sain Season Stripe