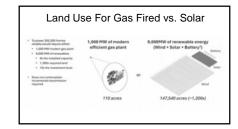

Indonesia          | 687                                    | 40.65                      | 43%                                                           | 159,000           | 18                                           |
| Sount Africa       | 226                                    | 45.62                      | 74%                                                           | 91.000            |                                              |

4 5 6







7 8 9







10 11 12







13 14 15







16 17 18







19 20 2







22 23 24







25 26 27







28 29 :







31 32 33







34 35 36

37





38 39







40 41 42







43 44 45

What Sain Season Stripe

- Primer Content - Wider (107) - Surver (13 -





46 47 48







49 50 5







52 53 54













58 59 60







61 62 63







64 65 6







67 68 69







70 71 72







73 74 7







76 77 78







79 80 81



Tariffs
Positives

Negatives

Short term GDP growth due to inventory purchases

Short term increased cost for consumer

Short term increased cost for consumer

Possible long term cost increase for consumer

Increased energy demand from heavy industry

82 83 84







85 86 87







88 89 90













4 95





97 98