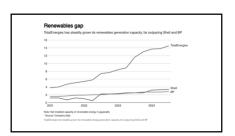

|
| Indonesia          | 687                                    | 40.65                      | 43%                                                           | 159,000           | 18                                           |
| Sount Africa       | 226                                    | 45.62                      | 74%                                                           | 91.000            |                                              |

4 5 6







7 8 9







10 11 12







13 14 15







16 17 18







19 20 2







22 23 24







25 26 27







28 29 :







31 32 33







34 35 36

37





38 39







40 41 42







43 44 45

What Sain Season Stripe

- Primer Content - Wider (107) - Surver (13 -





46 47 48







49 50 5







52 53 54













58 59 60







61 62 63







64 65 6







67 68 69







70 71 72







73 74 7







76 77 78







79 80 81



Tariffs
Positives

Negatives

Short term GDP growth due to inventory purchases

Short term increased cost for consumer

Short term increased cost for consumer

Possible long term cost increase for consumer

Increased energy demand from heavy industry

82 83 84







85 86 87







88 89 90













4 95





97 98