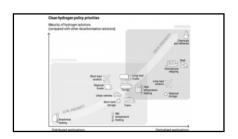

| 40.65                      | 43%                                                           | 159,000           | 18                                           |
| Sount Africa       | 226                                    | 45.62                      | 74%                                                           | 91.000            |                                              |

4 5 6







7 8 9







10 11 12







13 14 15







16 17 18







19 20 2







22 23 24







25 26 27







28 29 :







31 32 33







34 35 36

37





38 39







40 41 42







43 44 45

What Sain Season Stripe

- Primer Content - Wider (107) - Surver (13 -





46 47 48







49 50 5







52 53 54













58 59 60







61 62 63







64 65 6







67 68 69







70 71 72







73 74 7







76 77 78







79 80 81



Tariffs
Positives

Negatives

Short term GDP growth due to inventory purchases

Short term increased cost for consumer

Short term increased cost for consumer

Possible long term cost increase for consumer

Increased energy demand from heavy industry

82 83 84







85 86 87







88 89 90













4 95





97 98