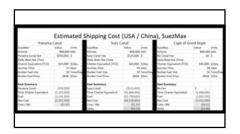

|
| India              | 911                                    | 241                        | 75%                                                           | 337,400           | 53                                           |
| Indonesia          | 687                                    | 40.65                      | 43%                                                           | 159,000           | 18                                           |
| Sount Africa       | 226                                    | 45.62                      | 74%                                                           | 91.000            |                                              |

4 5 6







7 8 9







10 11 12







13 14 15







16 17 18







19 20 2







22 23 24







25 26 27







28 29 :







31 32 33







34 35 36

37





38 39







40 41 42







43 44 45

What Sain Season Stripe

- Primer Content - Wider (107) - Surver (13 -





46 47 48







49 50 5







52 53 54













58 59 60







61 62 63







64 65 6







67 68 69







70 71 72







73 74 7







76 77 78







79 80 81



Tariffs
Positives

Negatives

Short term GDP growth due to inventory purchases

Short term increased cost for consumer

Short term increased cost for consumer

Possible long term cost increase for consumer

Increased energy demand from heavy industry

82 83 84







85 86 87







88 89 90













4 95





97 98