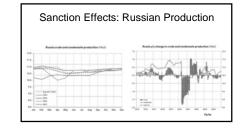

| 1,500,000         | 1                                            |
| India              | 911                                    | 241                        | 75%                                                           | 337,400           | 53                                           |
| Indonesia          | 687                                    | 40.65                      | 43%                                                           | 159,000           | 18                                           |
| Sount Africa       | 226                                    | 45.62                      | 74%                                                           | 91.000            |                                              |

4 5 6







7 8 9







10 11 12







13 14 15







16 17 18







19 20 2







22 23 24







25 26 27







28 29 :







31 32 33







34 35 36

37





38 39







40 41 42







43 44 45

What Sain Season Stripe

- Primer Content - Wider (107) - Surver (13 -





46 47 48







49 50 5







52 53 54













58 59 60







61 62 63







64 65 6







67 68 69







70 71 72







73 74 7







76 77 78







79 80 81



Tariffs
Positives

Negatives

Short term GDP growth due to inventory purchases

Short term increased cost for consumer

Short term increased cost for consumer

Possible long term cost increase for consumer

Increased energy demand from heavy industry

82 83 84







85 86 87







88 89 90













4 95





97 98