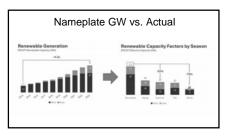

%
Renewables
by Country
(2017-2022)

| Power By Any Means |                                        |                            |                                                               |                   |                                              |
|--------------------|----------------------------------------|----------------------------|---------------------------------------------------------------|-------------------|----------------------------------------------|
|                    | Coal Produ                             | uction and power Generati- | on in selected Countrie                                       | s s               |                                              |
|                    | Coal Production 2022<br>(million tons) | capacity (GW), including   | Percentage of power<br>generated from coal-<br>fired capacity | Mining population | Planned coal-<br>fired power<br>capacity (GW |
| China              | 4,560                                  | 1,451                      | 61%                                                           | 1,500,000         | 1                                            |
| India              | 911                                    | 241                        | 75%                                                           | 337,400           | 53                                           |
| Indonesia          | 687                                    | 40.65                      | 43%                                                           | 159,000           | 18                                           |
| Sount Africa       | 226                                    | 45.62                      | 74%                                                           | 91.000            |                                              |