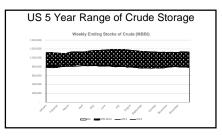

| 911                                    | 241                        | 75%                                                           | 337,400           | 53                                           |
| Indonesia          | 687                                    | 40.65                      | 43%                                                           | 159,000           | 18                                           |
| Sount Africa       | 226                                    | 45.62                      | 74%                                                           | 91.000            |                                              |

4 5 6







7 8 9







10 11 12







13 14 15







16 17 18







19 20 2







22 23 24







25 26 27







28 29 :







31 32 33







34 35 36

37





38 39







40 41 42







43 44 45

What Sain Season Stripe

- Primer Content - Wider (107) - Surver (13 -





46 47 48







49 50 5







52 53 54













58 59 60







61 62 63







64 65 6







67 68 69







70 71 72







73 74 7







76 77 78







79 80 81



Tariffs
Positives

Negatives

Short term GDP growth due to inventory purchases

Short term increased cost for consumer

Short term increased cost for consumer

Possible long term cost increase for consumer

Increased energy demand from heavy industry

82 83 84







85 86 87







88 89 90













4 95





97 98