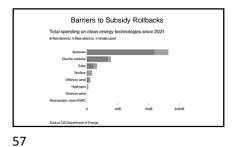

- Primer Content - Wider (107) - Surver (13 -

46 47 48

49 50 5

52 53 54

58 59 60

61 62 63

64 65 6

67 68 69