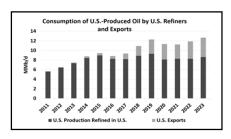

| 241                        | 75%                                                           | 337,400           | 53                                           |
| Indonesia          | 687                                    | 40.65                      | 43%                                                           | 159,000           | 18                                           |
| Sount Africa       | 226                                    | 45.62                      | 74%                                                           | 91.000            |                                              |

4 5 6







7 8 9







10 11 12







13 14 15







16 17 18







19 20 2







22 23 24







25 26 27







28 29 :







31 32 33







34 35 36

37





38 39







40 41 42







43 44 45

What Sain Season Stripe

- Primer Content - Wider (107) - Surver (13 -





46 47 48







49 50 5







52 53 54













58 59 60







61 62 63







64 65 6







67 68 69







70 71 72







73 74 7







76 77 78







79 80 81



Tariffs
Positives

Negatives

Short term GDP growth due to inventory purchases

Short term increased cost for consumer

Short term increased cost for consumer

Possible long term cost increase for consumer

Increased energy demand from heavy industry

82 83 84







85 86 87







88 89 90













4 95





97 98