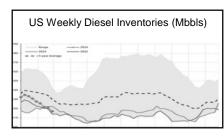

911                                    | 241                        | 75%                                                           | 337,400           | 53                                           |
| Indonesia          | 687                                    | 40.65                      | 43%                                                           | 159,000           | 18                                           |
| Sount Africa       | 226                                    | 45.62                      | 74%                                                           | 91.000            |                                              |

4 5 6







7 8 9







10 11 12







13 14 15







16 17 18







19 20 2







22 23 24







25 26 27







28 29 :







31 32 33







34 35 36

37





38 39







40 41 42







43 44 45

What Sain Season Stripe

- Primer Content - Wider (107) - Surver (13 -





46 47 48







49 50 5







52 53 54













58 59 60







61 62 63







64 65 6







67 68 69







70 71 72







73 74 7







76 77 78







79 80 81



Tariffs
Positives

Negatives

Short term GDP growth due to inventory purchases

Short term increased cost for consumer

Short term increased cost for consumer

Possible long term cost increase for consumer

Increased energy demand from heavy industry

82 83 84







85 86 87







88 89 90













4 95





97 98