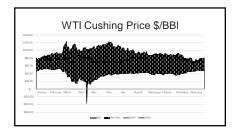

| 241                        | 75%                                                           | 337,400           | 53                                           |
| Indonesia          | 687                                    | 40.65                      | 43%                                                           | 159,000           | 18                                           |
| Sount Africa       | 226                                    | 45.62                      | 74%                                                           | 91.000            |                                              |

4 5 6







7 8 9







10 11 12







13 14 15







16 17 18







19 20 2







22 23 24







25 26 27







28 29 :







31 32 33







34 35 36

37





38 39







40 41 42







43 44 45

What Sain Season Stripe

- Primer Content - Wider (107) - Surver (13 -





46 47 48







49 50 5







52 53 54













58 59 60







61 62 63







64 65 6







67 68 69







70 71 72







73 74 7







76 77 78







79 80 81



Tariffs
Positives

Negatives

Short term GDP growth due to inventory purchases

Short term increased cost for consumer

Short term increased cost for consumer

Possible long term cost increase for consumer

Increased energy demand from heavy industry

82 83 84







85 86 87







88 89 90













4 95





97 98