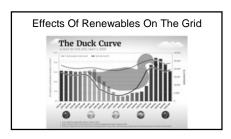

28 29 :

31 32 33

34 35 36

37

38 39

40 41 42

43 44 45

What Sain Season Stripe