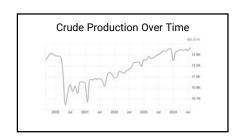

%
Renewables
by Country
(2017-2022)

| Power By Any Means |                                        |                            |                                                               |                   |                                              |
|--------------------|----------------------------------------|----------------------------|---------------------------------------------------------------|-------------------|----------------------------------------------|
|                    | Coal Produ                             | uction and power Generati- | on in selected Countrie                                       | s s               |                                              |
|                    | Coal Production 2022<br>(million tons) | capacity (GW), including   | Percentage of power<br>generated from coal-<br>fired capacity | Mining population | Planned coal-<br>fired power<br>capacity (GW |
| China              | 4,560                                  | 1,451                      | 61%                                                           | 1,500,000         | 1                                            |
| India              | 911                                    | 241                        | 75%                                                           | 337,400           | 53                                           |
| Indonesia          | 687                                    | 40.65                      | 43%                                                           | 159,000           | 18                                           |
| Sount Africa       | 226                                    | 45.62                      | 74%                                                           | 91.000            |                                              |